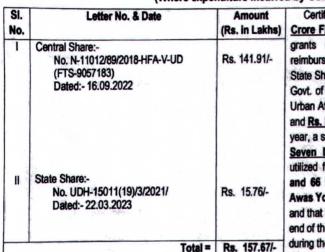

- 2. Earlier, fund of Rs. 170.10 lakh (Rs. 27.54 lakh for SLTC and Rs.142.56 lakh for 33 CLTCs) was released to State Govt. of Arunachal Pradesh as 1st instalment for Central Assistance for SLTC with 6 Specialists and 33 CLTCs with 66 Specialists for FY 2021-22 under Capacity Building activities of PMAY-U Mission vide sanction letter of even number dated 03.03.2022. Further, fund of Rs. 141.91179 lakh (Rs. 18.36 lakh for SLTC and Rs. 123.55179 lakh for 23 CLTCs) was released to State Govt. of Arunachal Pradesh as 2nd instalment of Central Assistance for SLTC with 5 Specialists and 23 CLTCs with 66 Specialists for FY 2021-22 under Capacity Building activities of PMAY-U Mission vide sanction letter of even number dated 16.09.2022. The State Govt. has submitted the Utilization Certificates (UCs) of Rs. 312.01 lakh against the said release, which is attached herewith.
- 3. The above grant is subject to the following conditions:
  - i. PMAY-U being a Centrally Sponsored Scheme (CSS), the State Govt. should strictly follow the revised procedure of fund flow as per O.M. No. 1(13) PFMS/FCD/2020 dated 23<sup>rd</sup> March 2021 issued by Department of Expenditure, Ministry of Finance, Government of India and subsequent instructions issued in this regard. These instructions have been made effective from 1<sup>st</sup> July 2021 which interalia provides that
    - a. The State Govt. will transfer the Central Assistance to the designated Single Nodal Agency (SNA) within a period of 21 days of its receipt. Corresponding State share should be released as early as possible and not later than 40 days of release of the Central share. The Central share shall not be diverted to the Personal Deposit (PD) account or any other account by the State Govt. State Govt./SNA/ Implementing Agencies (IAs) shall not transfer scheme-related funds to any other bank account, except for actual payments under the scheme.
    - b. Central Assistance along with State share are to be kept by the Nodal Agency in the Single Nodal Account (SNA) opened in a Scheduled Commercial Bank for the purpose and the same is mapped in PFMS. The nodal agency will allocate drawing limits to IAs having zero balance subsidiary accounts duly mapped in PFMS and linked to SNA account for drawal of funds on real time basis from the Single Nodal Account.
    - c. The nodal agency shall ensure that the interest earned from the funds released, should be mandatorily remitted to respective consolidated funds on pro-rata basis in terms of rule 230(8) of GFR 2017.
    - d. SNAs and IAs will mandatorily use the DBT/EAT module of PFMS or integrate their systems with the PFMS to ensure that information on PFMS is updated by each IA at least once every day.